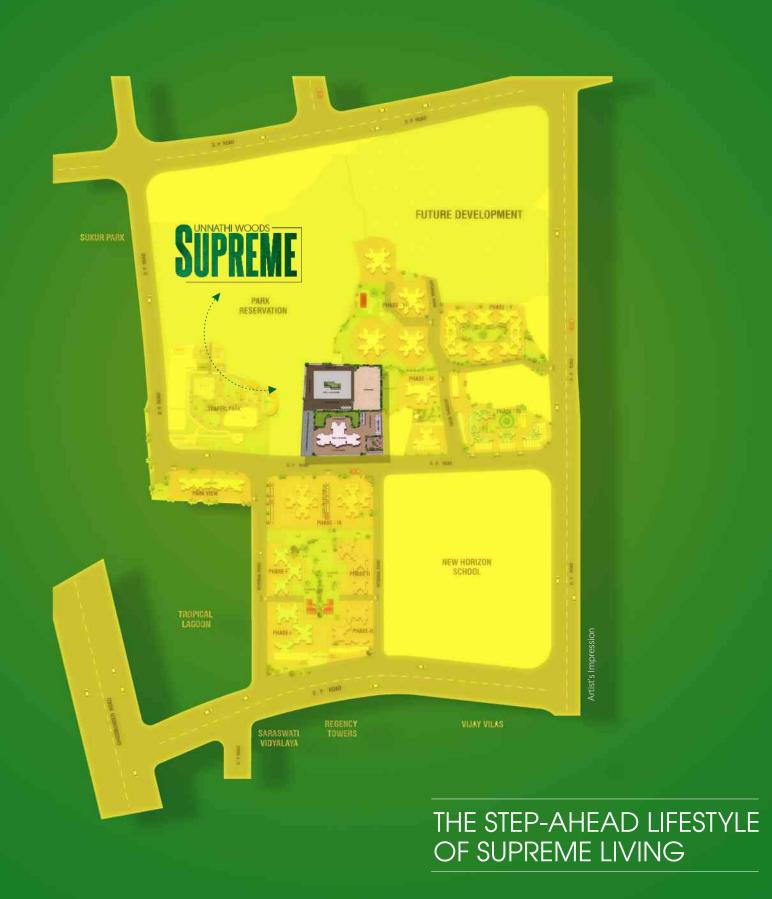

### The Capacious Township of Supreme Living

An embodiment of opulence and splendour, Unnathi Woods Supreme is a 502-acre marvel crafted with brilliance, keeping your future needs in mind.

- 10-ACRE PARK IN DEVELOPMENT
- 30 TOWERS ALREADY DELIVERED
- PREMIUM HIGH-STREET RETAIL
- AVERAGE OF 40% OPEN SPACES

- WIDE ROADS FOR EASY MOVEMENT INTERNALLY
- PREMIUM SCHOOLS INSIDE THE TOWNSHIP
- CLEAR OPEN SPACES ENSURING BETTER AIR QUALITY

Presenting, the greatest Crown Jewel of 40 acres Unnathi Woods -A Grand Township. Imagine a luxurious home that offers ravishing views and provides a lavish space for peaceful family time.

### MASTER PLAN