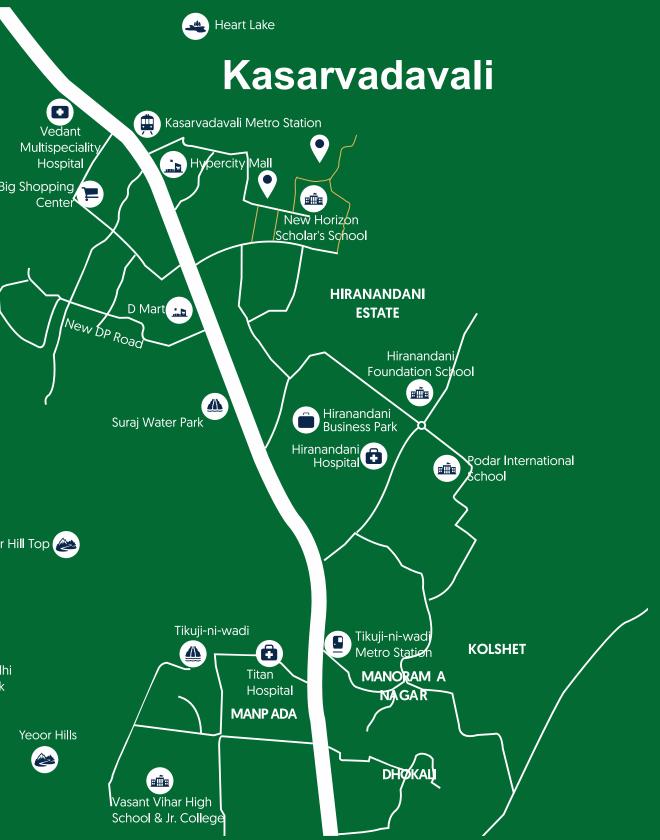

# THE EXTRAVAGANT LOCATION FOR SUPREME LIVING -**KASARVADAVALI**

A well-connected locality in the nerve centre of Thane:

- Less than 500 meters from Thane's lifeline GB Road
- 2 mins from the upcoming Metro Stations
- 5 mins away from the city's most premium Hiranandani Estates

Access to the affluent lifestyle, superlative healthcare, high-end retail and educational avenues - all under 20 mins.

# DELIVERED 5X RETURNS SINCE 2010

4 Upcoming Government-led Mega Projects To Drive Exponential Growth

### Wadala-Kasarvadavli Metro-4 Corridor

Expected to be completed in 2022, would minimize the traffic burden on the suburban rail network

### Borivali-Thane underground SGNP tunnel

Will reduce the tr mins

Will reduce the travel time from 1 hour to 10

### Grand Sports Stadium

The TTS ground behind DMART is planned to be converted into a sports stadium with a capacity of 40,000 by TMC

### Green Parks

TMC will be developing 100 acres of green spaces across Thane. 2 identified parks being developed are Northern & Southern Park at Kavesar next to Kasarvadavali