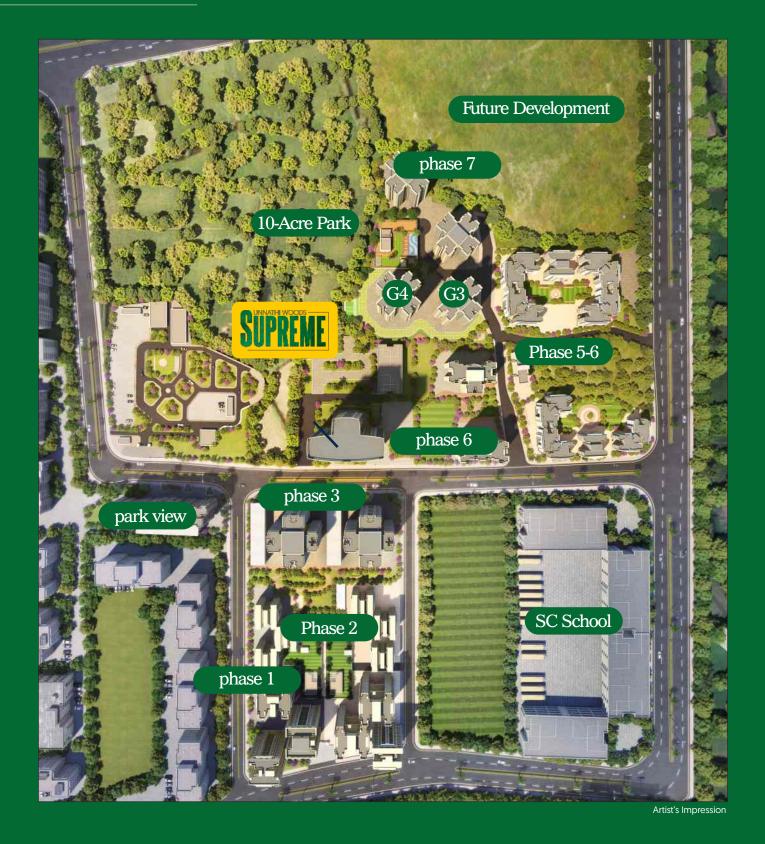

### The Capacious Township of Supreme Living

An embodiment of opulence and splendour, Unnathi Woods Supreme is a 502-acre marvel crafted with brilliance, keeping your future needs in mind.

- 10-ACRE PARK IN DEVELOPMENT
- 30 TOWERS ALREADY DELIVERED
- PREMIUM HIGH-STREET RETAIL
- AVERAGE OF 40% OPEN SPACES

- WIDE ROADS FOR EASY MOVEMENT INTERNALLY
- PREMIUM SCHOOLS INSIDE THE TOWNSHIP
- CLEAR OPEN SPACES ENSURING BETTER AIR QUALITY

Presenting, the greatest Crown Jewel of 40 acres Unnathi Woods -A Grand Township. Imagine a luxurious home that offers ravishing views and provides a lavish space for peaceful family time.

### MASTER PLAN