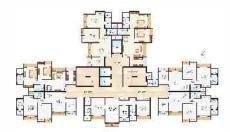

### MASTER PLAN

# Typical Floor Plan Únnathi Woods Supreme

- 7 flats per floor
- Spacious lift lobbies to ensure privacy

SERV. DUCT

- Maximum space utilisation
- 3 high-speed elevators
- 2 large staircase