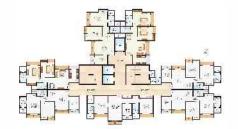

### MASTER PLAN

# Typical Floor Plan Únnathi Woods Supreme

- 7 flats per floor
- Spacious lift lobbies to ensure privacy

SERV. DUCT

- Maximum space utilisation
- 3 high-speed elevators
- 2 large staircase