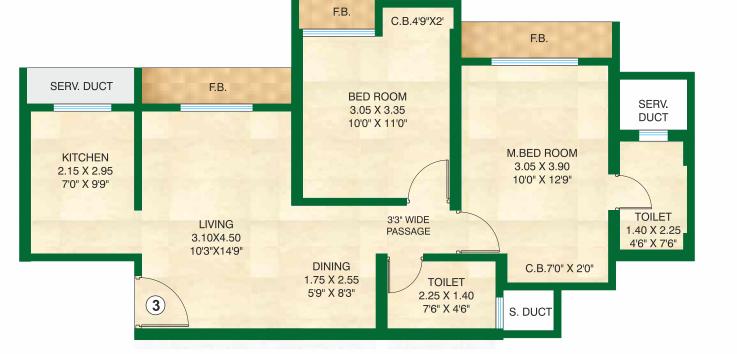

# UNIT PLAN 1

# GENEROUS ROOMS FOR SUPREME LIVING

- •Spacious L-shaped living-dining area
- •Large sized bedrooms

TYPICAL FLOOR PLAN