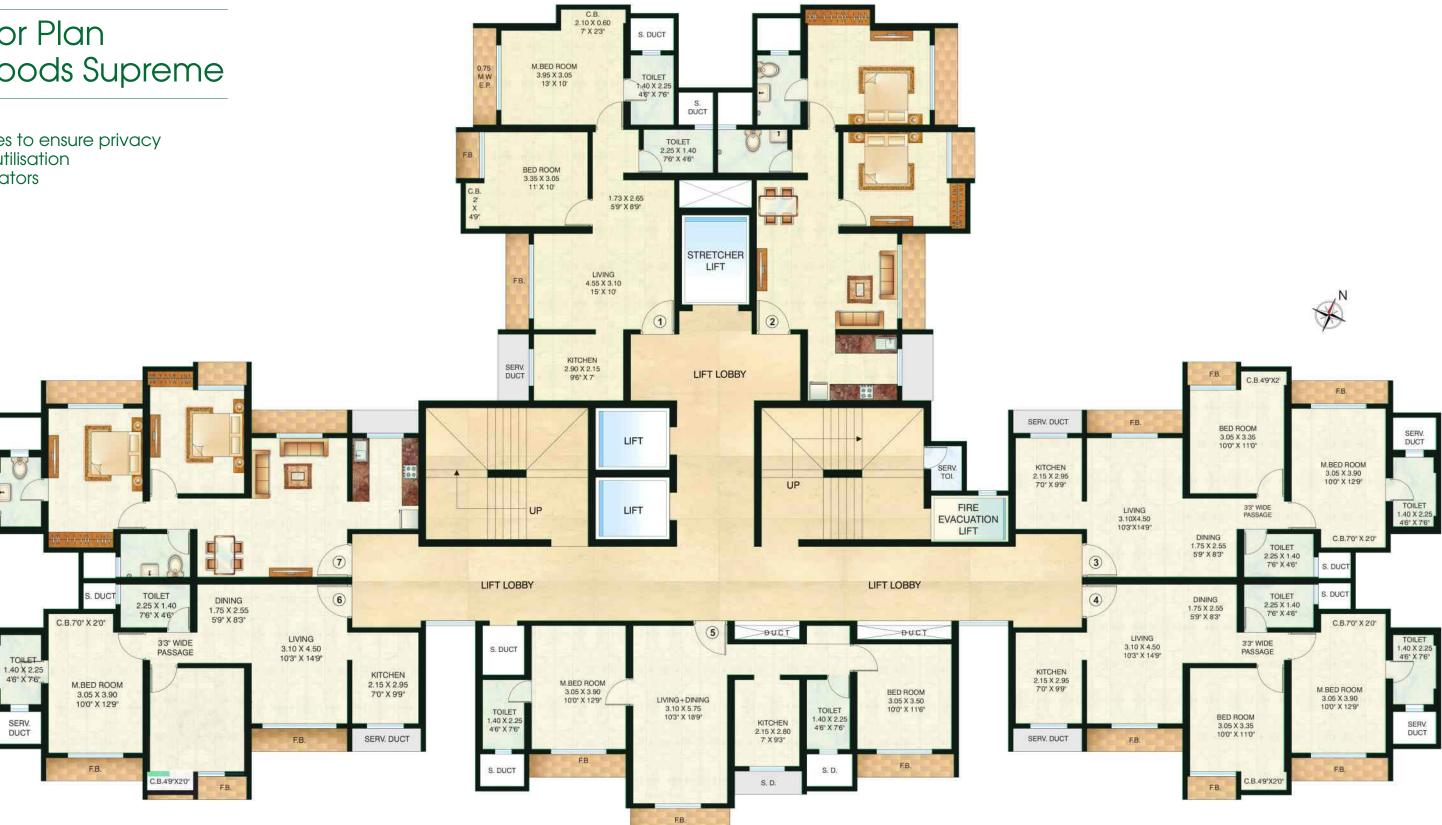

# GENEROUS ROOMS FOR SUPREME LIVING

- •Spacious L-shaped living-dining area
- •Large sized bedrooms

TYPICAL FLOOR PLAN

# Typical Floor Plan Únnathi Woods Supreme

- 7 flats per floor
- Spacious lift lobbies to ensure privacy

SERV. DUCT

- Maximum space utilisation
- 3 high-speed elevators
- 2 large staircase