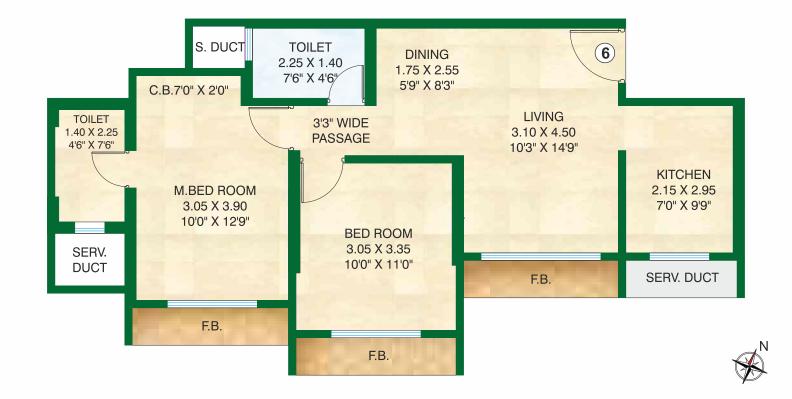

# UNIT PLAN 3

# GENEROUS ROOMS FOR SUPREME LIVING

- •Spacious L-shaped living-dining area
- •Large sized bedrooms

TYPICAL FLOOR PLAN