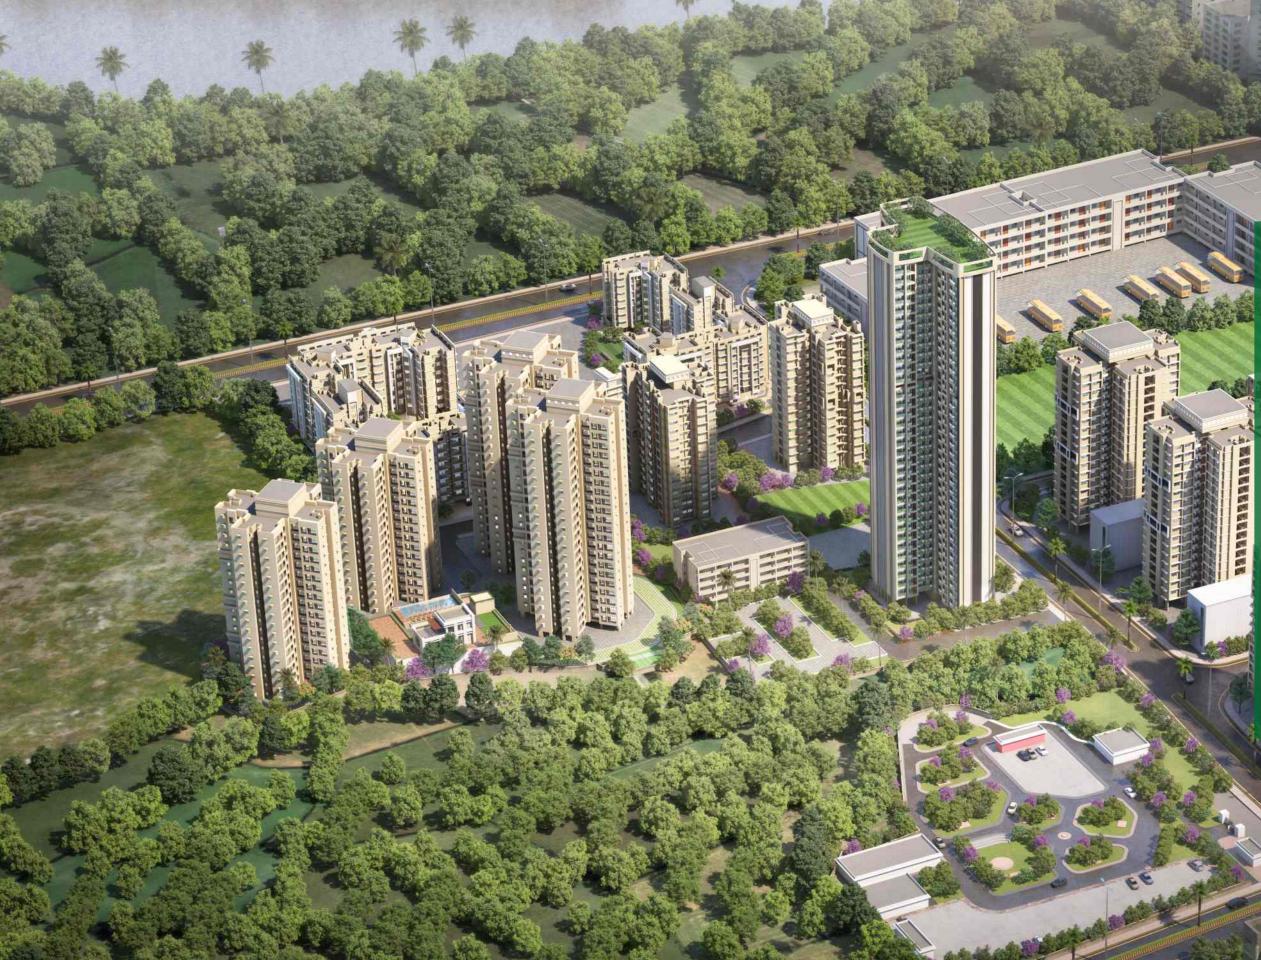

### The Capacious Township of Supreme Living

An embodiment of opulence and splendour, Unnathi Woods Supreme is a 502-acre marvel crafted with brilliance, keeping your future needs in mind.

- 10-ACRE PARK IN DEVELOPMENT
- 30 TOWERS ALREADY DELIVERED
- PREMIUM HIGH-STREET RETAIL
- AVERAGE OF 40% OPEN SPACES

- WIDE ROADS FOR EASY MOVEMENT INTERNALLY
- PREMIUM SCHOOLS INSIDE THE TOWNSHIP
- CLEAR OPEN SPACES ENSURING BETTER AIR QUALITY

Presenting, the greatest Crown Jewel of 40 acres Unnathi Woods -A Grand Township. Imagine a luxurious home that offers ravishing views and provides a lavish space for peaceful family time.

### MASTER PLAN