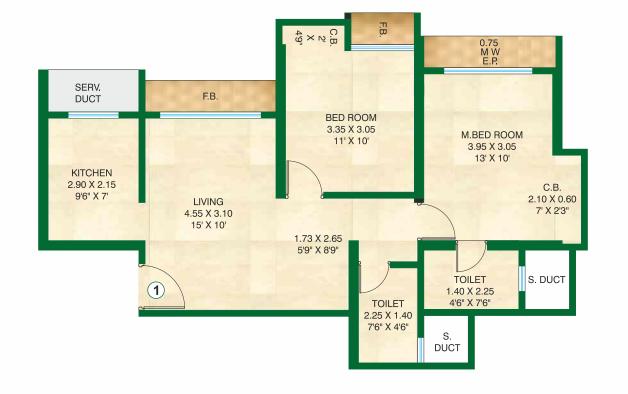

um 100 feet of clear view

Celebrate each day of your being with eye-pleasing views of parks and soul-pleasing openness of spaces. Reference Image



### MASTER PLAN



# AMENITIES

GROUND FLOOR: SENIOR CITIZEN STROLLING LAWN KIDS PLAY PARENS SEATING WELLNESS TRAIL BUILT-IN BLOCK SEAT COVERD SWING

**1ST FLOOR** HIGH-END GYM

SKY-LOUNGE CELEBRATION DECK LEISURE SEATING COVE LUSH GREEN EVENT LAWN SEMI COVERED PATH SUNSET DECK GREEN WALK PAUSE PLAZA

# GENEROUS ROOMS FOR SUPREME LIVING

- •Spacious L-shaped living-dining area
- •Large sized bedrooms

TYPICAL FLOOR PLAN

# Typical Floor Plan Únnathi Woods Supreme

- 7 flats per floor
- Spacious lift lobbies to ensure privacy

SERV. DUCT

- Maximum space utilisation
- 3 high-speed elevators
- 2 large staircase



# UNIT PLAN 1

# UNIT PLAN 2





₩<sup>N</sup>







# UNIT PLAN 3





# BROUGHT TO YOU BY: **"THE LEADERS** OF THANE REAL ESTATE"







61 BUILDINGS





### WE ARE NO. 4 IN TERMS OF HOMES SOLD IN MMR IN THE FY 2020-2021

|  | - 4 |           | Р | D |
|--|-----|-----------|---|---|
|  |     | · · · · · |   |   |

149 **BUILDINGS** 

7,191 HOMES 59,58,787 SQ.FT.

### **ON-GOING / UPCOMING**

12,550 HOMES 96,00,000 SQ.FT.

**ADD RAUNAK TO YOUR LIFE** 



Project funded by -



Disclaimer: This printed material does not constitute an offer or contract of any nature whatsoever between the promoters / developers and the recipient. All transactions shall be subject to the terms and conditions of the agreement for sale to be entered into between the promoter and the recipient. All the images are for illustrative purpose