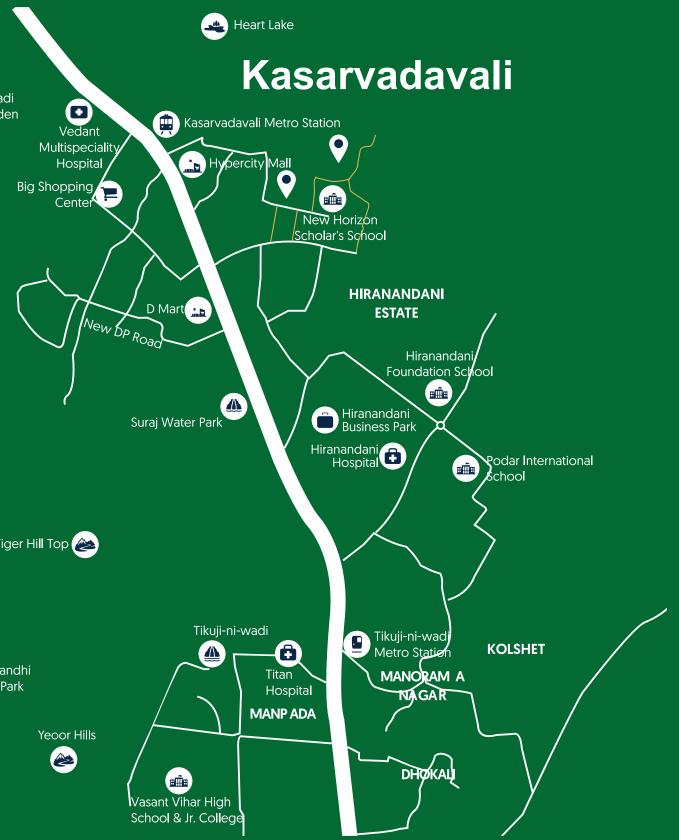

# THE EXTRAVAGANT LOCATION FOR SUPREME LIVING -**KASARVADAVALI**

A well-connected locality in the nerve centre of Thane:

- Less than 500 meters from Thane's lifeline GB Road
- 2 mins from the upcoming Metro Stations
- 5 mins away from the city's most premium Hiranandani Estates

Access to the affluent lifestyle, superlative healthcare, high-end retail and educational avenues - all under 20 mins.