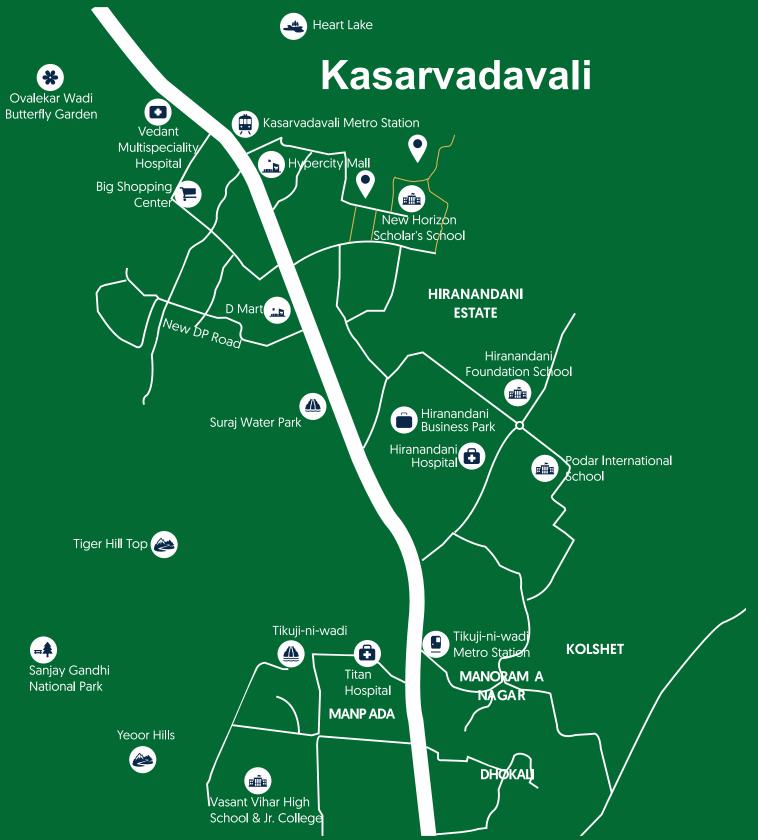

# THE EXTRAVAGANT LOCATION FOR SUPREME LIVING -**KASARVADAVALI**

A well-connected locality in the nerve centre of Thane:

- Less than 500 meters from Thane's lifeline GB Road
- 2 mins from the upcoming Metro Stations
- 5 mins away from the city's most premium Hiranandani Estates

Access to the affluent lifestyle, superlative healthcare, high-end retail and educational avenues - all under 20 mins.