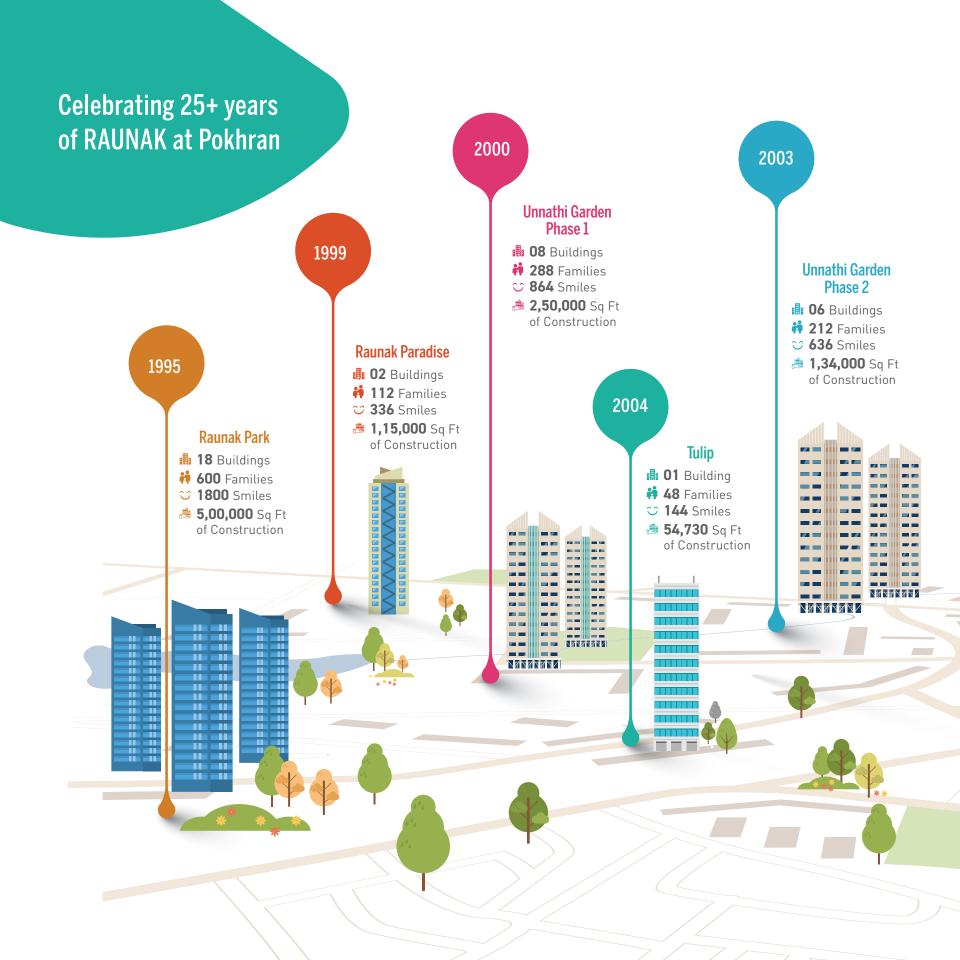

# A home that puts you in the new age of Thane?

You deserve everything - nature, location, accessibility, smart living, healthy lifestyle and a great social life.

Raunak Serene is coming up in the cradle of Yeoor Hills. A project of small family friendly homes that is made with engineering that's recommended by the best international developers in the world.