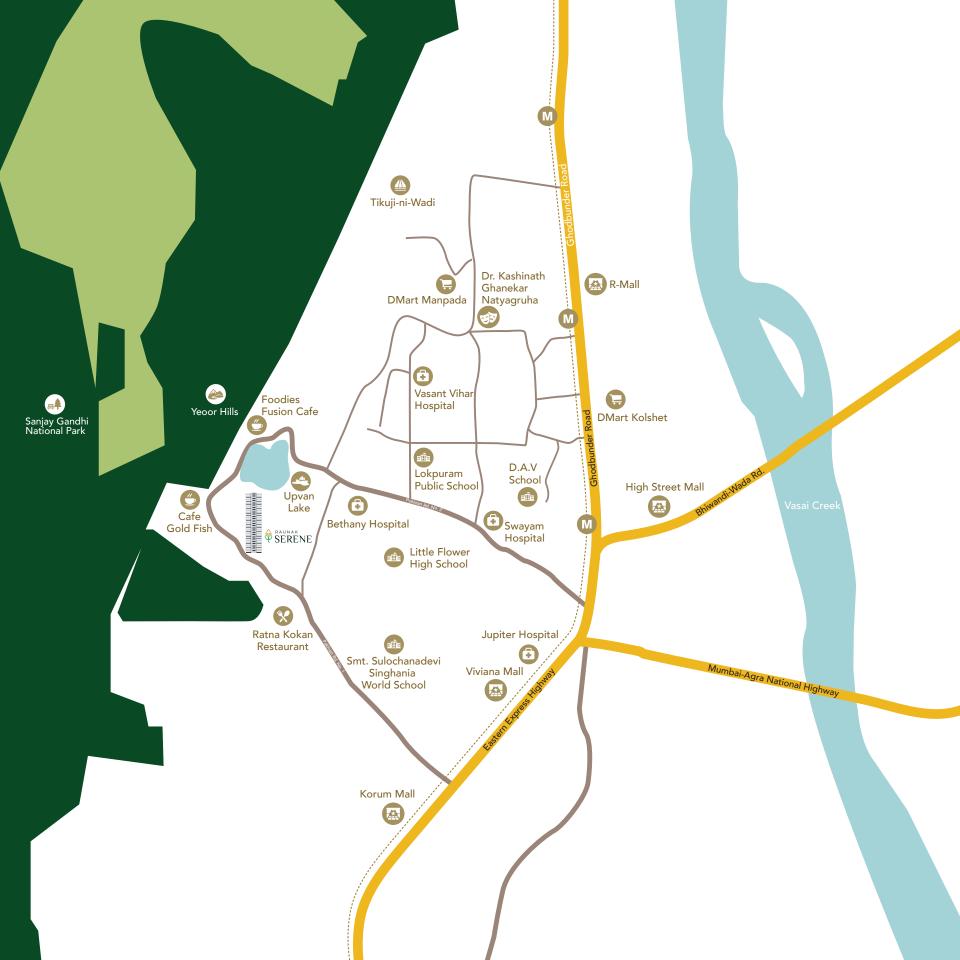

Healthcare, schools, spiritual centres, markets, family clubs, all in a 10 minute radius?

JUST YA

Upvan Boating Club Cycling Track Bethany Hospital Jupiter Hospital Viviana Mall Satkar Residency Korum Mall Eastern Express Highway D.A.V. Public School

2

Sanskar Public School Golden Goal Turf Palm Club 5 mins.

Singhania School Golf Course Hiranandani Meadows Vasant Vihar Butterfly Garden Suraj Water Park Tikuji-Ni-Wadi D-Mart

Get into dancing.
Get into cuisine.
Get into style.
Get into fashion.
Get into Yeoor.

### Location, location!

Yeoor Hills - 2 mins

Community Park - 5 mins

Upvan Lake - 2 mins

Tikuji-ni-Wadi - 10 mins