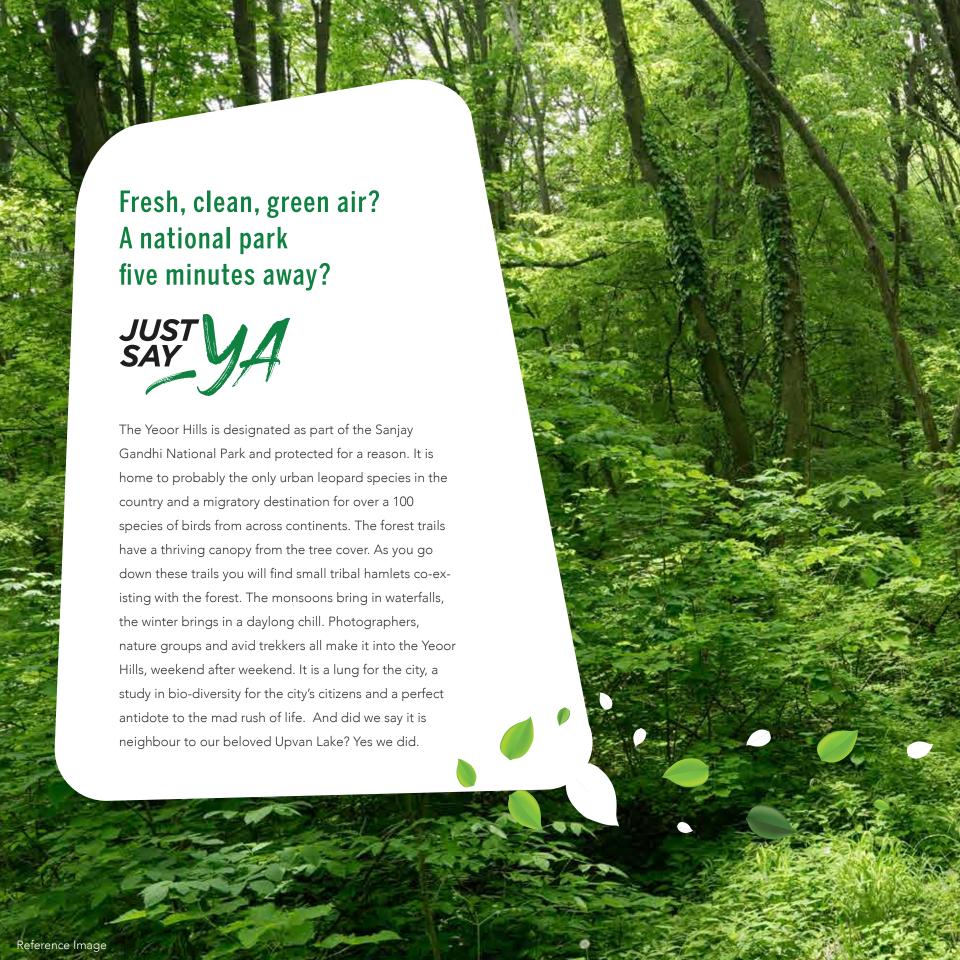

### **Green Parks & Reserve Forest Area**

Green Parks in the Upvan area and a 2000+ acre reserve forest area in the Yeoor region make this area a visual treat.