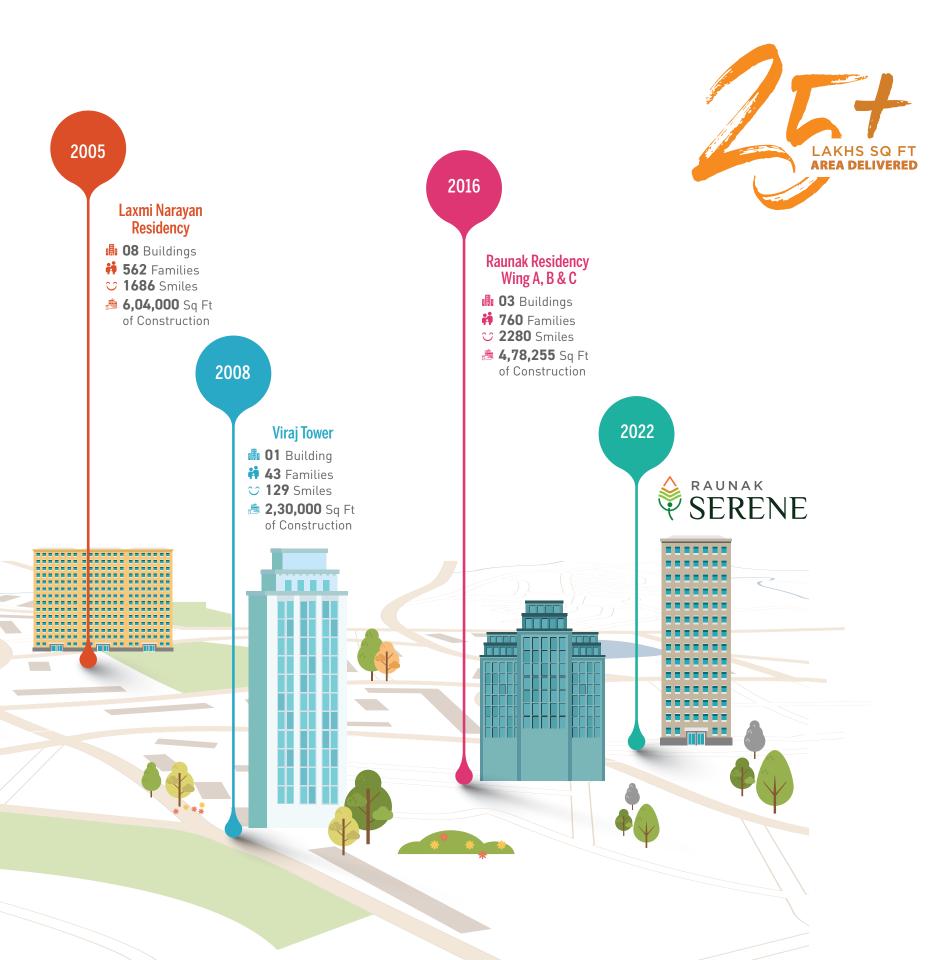

Public School

2

Sanskar Public School Golden Goal Turf Palm Club 5 mins.

Singhania School Golf Course Hiranandani Meadows Vasant Vihar Butterfly Garden Suraj Water Park Tikuji-Ni-Wadi D-Mart



Get into dancing.
Get into cuisine.
Get into style.
Get into fashion.
Get into Yeoor.

Yeoor as a lifestyle destination? It's not just the leopards, deers and hornbills that love Yeoor.

Ask the party animals and they would say this is the place where it is all happening. World cuisine restaurants, boutiques, global cafes, nightclubs, salons, spas, hotels, designer stores, they are all waiting for fresh new crowds to join in. Yeoor is the real act in active.











### Location, location!



Yeoor Hills - 2 mins



Community Park - 5 mins



Upvan Lake - 2 mins



Tikuji-ni-Wadi - 10 mins











### Thane's Upcoming Civic Infrastructure



### **Green Parks & Reserve Forest Area**

Green Parks in the Upvan area and a 2000+ acre reserve forest area in the Yeoor region make this area a visual treat.



### Wadala - Ghodbunder Metro-4 Corridor

Connectivity between Mumbai and Thane will be improved once it is finished in 2025 as planned. The metro will make the commute to work and home more accessible.



### Borivali - Thane Underground SGNP Tunnel

The travel time via the SGNP tunnel will be reduced from two hours to less than fifteen minutes.



### Thane's Biggest Retail Avenue

Viviana Mall is one of the biggest malls in Asia. Viviana covers over 250 leading brands in its prime retail and leisure space. The mall is India's first and only visually impaired friendly mall.