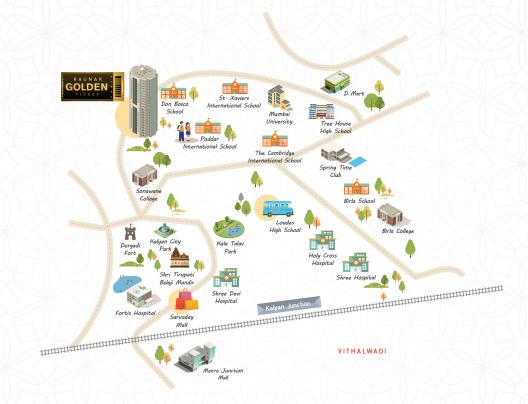

# **Social Growth Centre**

- Some of the finest educational institutes in the region – Mumbai University subcentre, Birla University, Birla School, Don Bosco High School, The Cambridge International School.
- The best medical facilities Fortis Hospital, Hiranandani Hospital, Kalyan Multi-Speciality, KDMC General Hospital & Holy Cross Hospital.
- Finest shopping & entertainment avenues Metro Junction Mall, Sarvodaya Mall & D-mart.