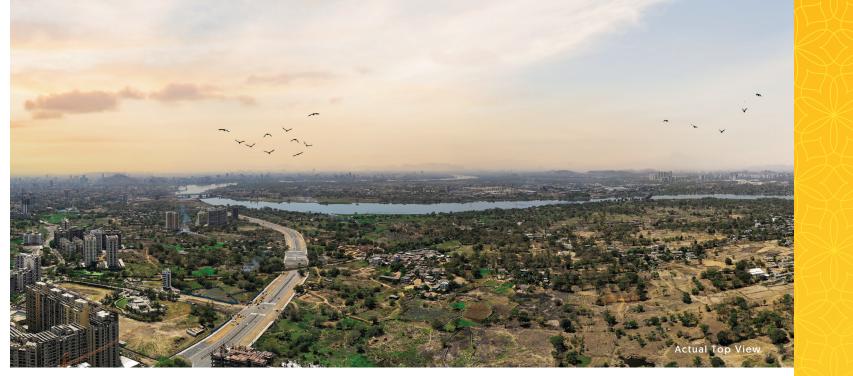

# KALYAN

The final growth centre of Mumbai is home to the smartest urban centre.

4 Mega Projects of Kalyan that will drive the next investment wave.

- 45m ring road connecting to the upcoming metro station at Durgadi Fort.
- 'Growth city' proposed for KDMC with a new BKC type hub coming up in Kalyan.
- Upcoming metro line, that will connect Thane and Navi Mumbai.
- Durgadi Bridge 6-lane flyover, all set to decongest connectivity between Thane and Kalyan.

### Lifestyle Growth Centre

- 7 large lakes & 32 kms long waterfront to be developed for future social gatherings.
- Numerous public recreation & green spaces across Kalyan.

### Infrastructure Growth Centre

- A 31Km long ring road from Dombivli to Titwala through Kalyan.
- Proposed Airoli-Kalyan Freeway to ease connectivity to Thane & Mumbai.
- 24Km long Kalyan Taloja Metro to be operational soon.