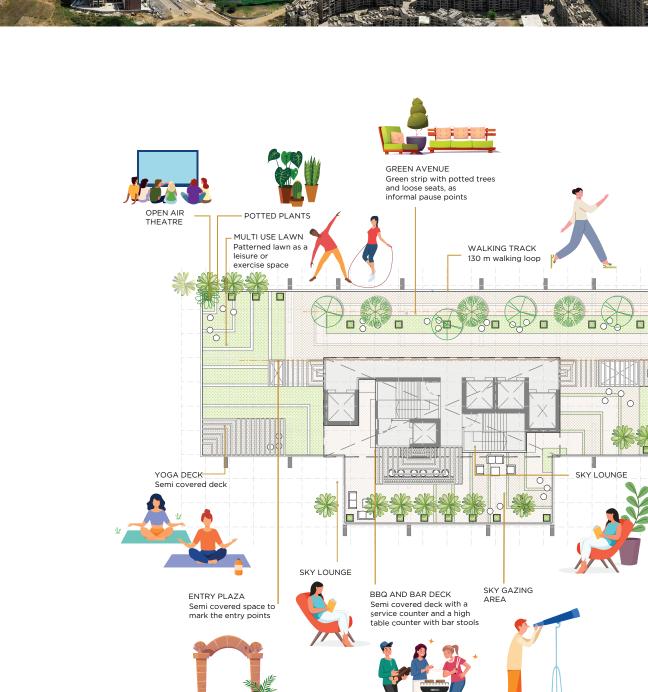

Sky Observation Plaza

Carrom

Fussball

Relaxing Lounge

Martial Arts Studio

Dance Studio

Music Room

Kids Crèche

Meditation Centre

Virtual Game Centre

Leisure Lawn

Sky Lounge

Aerobics & Zumba Room

Indoor Games Room

Kids Adventure Area

Library + Study

Service Counters

Breakout Lounge

BBQ Deck Shaded Coves

Green Coves

Multi-use Party Lawn

Breakout Zones

Swing Cove Interactive Courts

Gym

TOT Lot

Walking Sky Track

Swing Deck

Entry Plaza

Yoga Deck

Bar Deck

Snooker