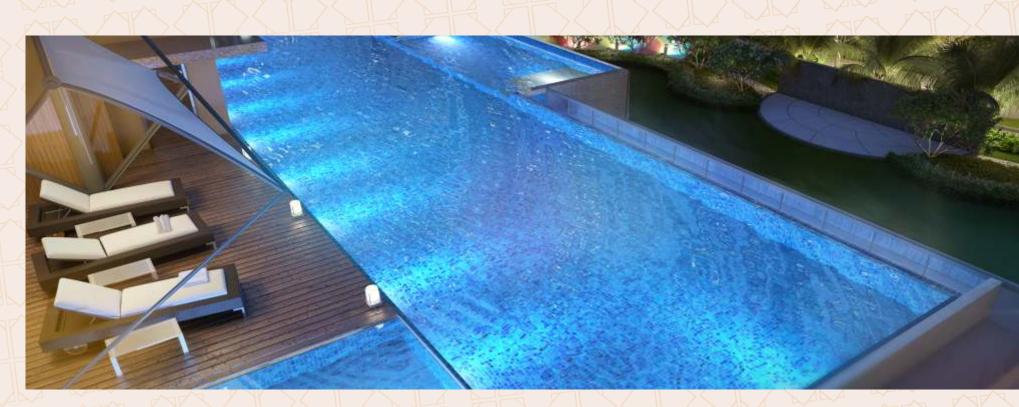

### A 9,174 SQ.FT. MODERN CLUBHOUSE WHICH OFFERS THE BEST LIFESTYLE THAT KALYAN HAS TO OFFER:

- A stunning lap pool overlooking the central landscape with pool deck & changing rooms for him & her
- Kids' pool area, designed specifically with complete kids' safety in mind
- A mesmerizing infinity-edge that enhances the already decked-up clubhouse design
- An air-conditioned fitness centre with state-of-the-art gym equipment
- A large banquet hall with internal kitchen opening up to the floral garden
- An air-conditioned lobby with a petite library for the avid readers