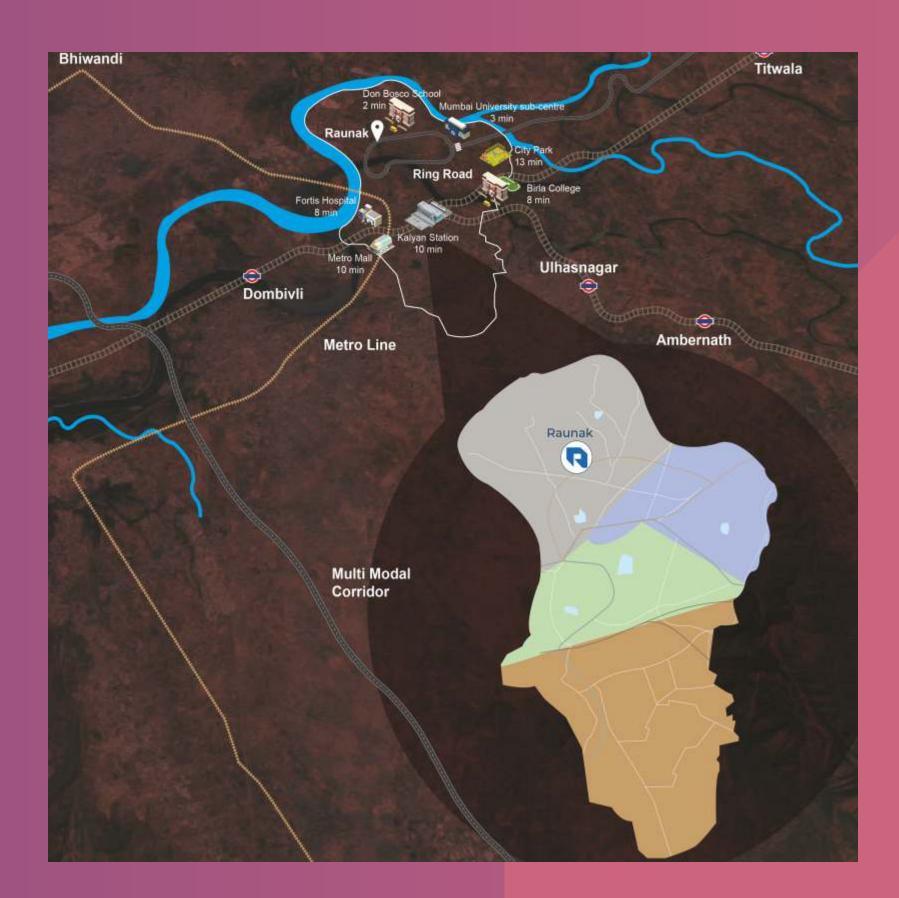

#### HINFRASTRUCTURE GROWTH CENTRE

- A 31 Km long ring road from Dombivli to Titwala through Kalyan
- Proposed Airoli Kalyan Freeway to ease connectivity to Thane & Mumbai-
- Well placed to take economic advantage of the Virar Alibaug multi-model corridor
- Six lane bridge on Ulhasnagar river to help decongest traffic between Kalyan & Thane
- 24 Km long Kalyan -Taloja Metro to be operational soon
- 2 Km section of the Kalyan Creek to be developed on the lines of the Sabarmati Riverfront

#### LIFESTYLE GROWTH CENTRE

- 7 large lakes & 32 Km long waterfront with the potential to be developed for future social gatherings
- Numerous public recreation & green spaces
   across Kalyan

- Some of the finest educational institutes in the region - Mumbai University subcentre, Birla University, Birla School, Don Bosco High School, The Cambridge International School
- The best Medical facilities- Fortis Hiranandani Hospital, Kalyan Multi - Speciality Hospital, KDMC General Hospital & Holy Cross Hospital
- Finest Shopping & Entertainment avenues: Metro Junction Mall, Sarvoday Mall & D-Mart

#### INFRASTRUCTURE CENTRE

CONNECTING YOU VIA A COLOSSAL CANVAS

A flawless infrastructure in a city not only promotes economic development, it also ensures efficiency in businesses & eases the lives of residents. Kalyan's growth centre will boast of a commercial hub on the lines of BKC, an 8-lane road, metro rail, broad roads, dedicated spaces to walk, state-of-the-art transportation facilities & a futuristic landmark.

- An 8-lane 45m road going via the development which will connect to the upcoming Metro Station at Durgadi Fort
- Wide 6-lane periphery road that connects with rest of Kalyan & welcomes you to the Urban Centre
- 4 nodal points that bind the complete development together & give a unique architectural definition

#### LOCATED IN KHADAKPADA-ADHARWADI, THE FINEST PLANNED NEIGHBOURHOOD OF KALYAN

10-15 mins, 4kms from Kalyan Junction

| Ś | × |
|---|---|
|---|---|

4 lane roads leading to the project, better than rest of Kalyan's infrastructure

Retail outlets just outside the development with all basic needs covered

|--|

10 mins away from brands like McDonalds at Khadakpada chowk

Mumbai University Sub-centre and Birla College & Schools within 10 mins

Prominent schools like Don Bosco, St. Xaviers International, St. Lawrence International School nearby

Ring road going through our development connecting to Durgadi Fort and upcoming Metro Station