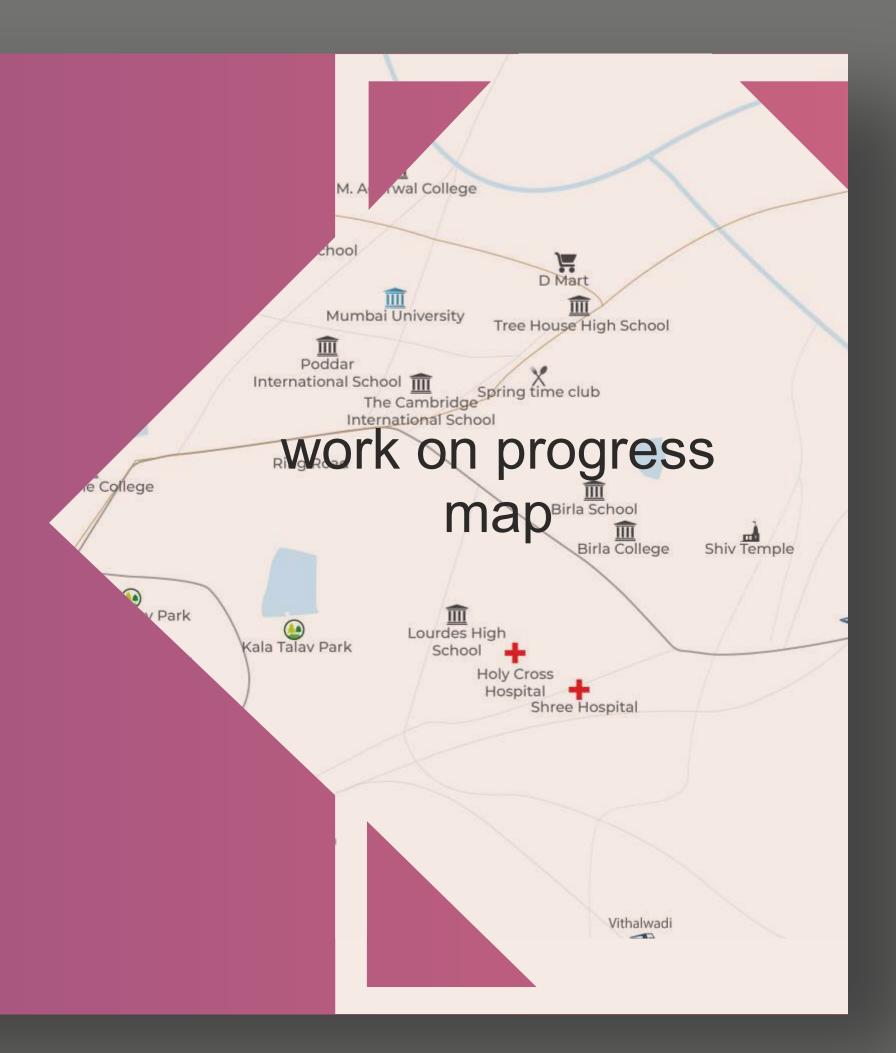

#### LOCATED IN KHADAKPADA-ADHARWADI, THE FINEST PLANNED NEIGHBOURHOOD OF KALYAN

10-15 mins, 4kms from Kalyan Junction

| Ś | × |
|---|---|
|---|---|

4 lane roads leading to the project, better than rest of Kalyan's infrastructure

Retail outlets just outside the development with all basic needs covered

|--|

10 mins away from brands like McDonalds at Khadakpada chowk

Mumbai University Sub-centre and Birla College & Schools within 10 mins

Prominent schools like Don Bosco, St. Xaviers International, St. Lawrence International School nearby

Ring road going through our development connecting to Durgadi Fort and upcoming Metro Station