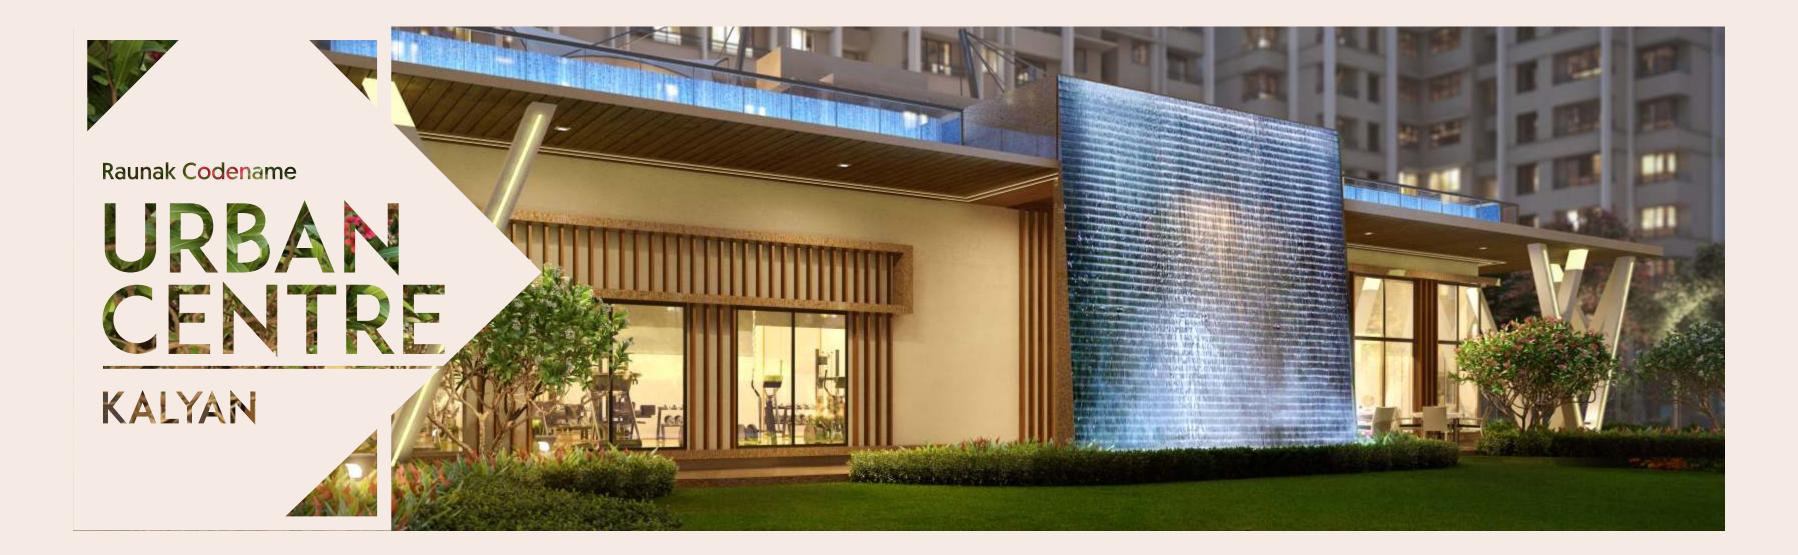

#### A 1-ACRE CENTRAL LANDSCAPE WITH MULTITUDE OF LIFESTYLE AMENITIES SMART. ACTIVE. ECOLOGICAL.

- Smart pods in the central landscape for finishing office work in the open areas. Enjoy high-speed Internet powered by Jio
- Wrap around cycling track & skating rink just next to the jogging track amidst the scenic palm avenue
- An amphitheatre with performance stage to showcase your talent. Training from the dance & music sessions available in the development
- An active kids' play area with a swing plaza & a special seating spaces developed for the parents to interact with each other
- A multi-purpose court for basketball & badminton which comes with stepped seating
- A large party lawn that connects with the banquet hall in the clubhouse & ends at a designer stage
- Multiple seating & chatting corners for the elderly & young ones amidst the lovely themed landscape

### A 9,174 SQ.FT. MODERN CLUBHOUSE WHICH OFFERS THE BEST LIFESTYLE THAT KALYAN HAS TO OFFER:

- A stunning lap pool overlooking the central landscape with pool deck & changing rooms for him & her
- Kids' pool area, designed specifically with complete kids' safety in mind
- A mesmerizing infinity-edge that enhances the already decked-up clubhouse design
- An air-conditioned fitness centre with state-of-the-art gym equipment
- A large banquet hall with internal kitchen opening up to the floral garden
- An air-conditioned lobby with a petite library for the avid readers